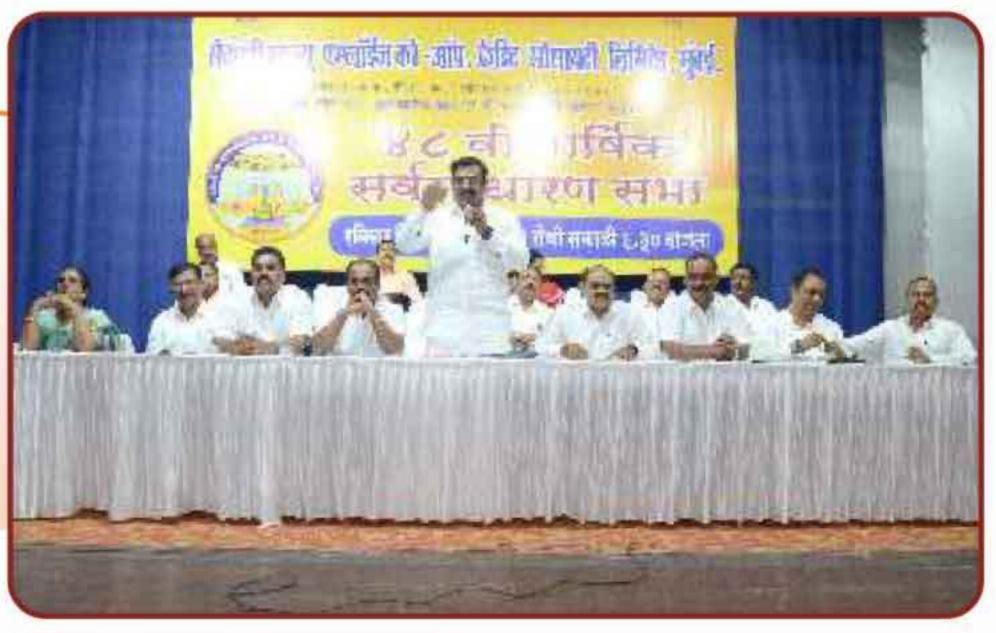

संस्थेच्या ४८ व्या वार्षिक सर्वसाधारण सभेस सुरवात करताना देवी सरस्वती व देवी लक्ष्मी यांच्या प्रतिमेस पुष्पहार अर्पण करून दिपप्रज्वलन करताना संस्थेचे सन्माननीय अध्यक्ष श्री. चंद्रकांत पाटील सर, संचालिका श्रीमती वनिता भोसले मॅडम, संचालक श्री, भाऊसाहेब आहेर सर, संचालक श्री. प्रमोद देशमुख सर, खजिनदार श्री. सतेश शिंदे सर, संचालक श्री. पांडुरंग कणसे सर.