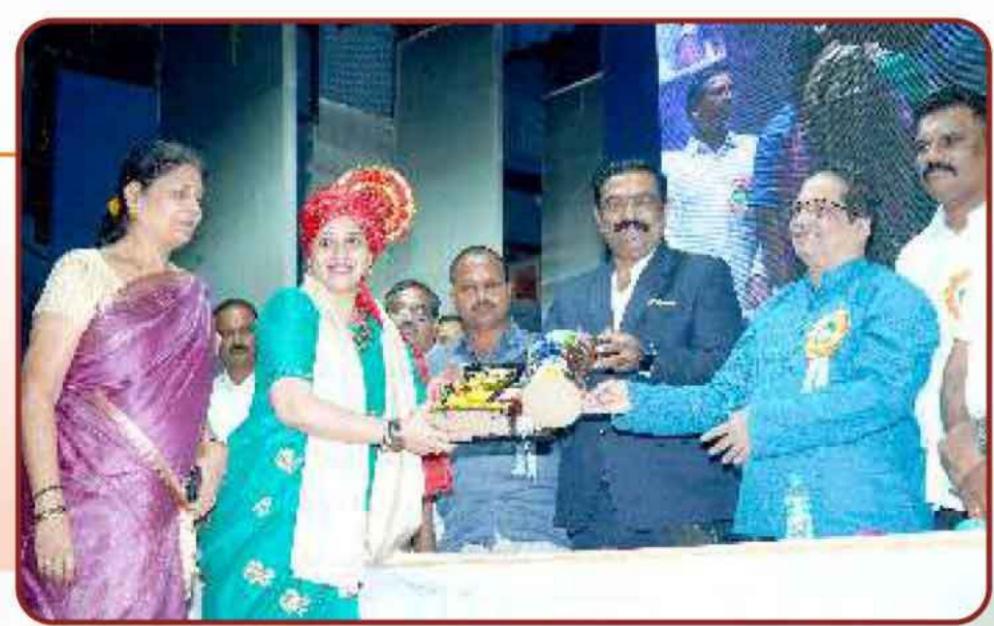

संस्थेच्या वर्धापन दिन सोहळ्याप्रसंगी संस्थेच्या वेबसाईटचे अनावरण करताना प्रमुख पाहुणे सन्माननीय आमदार श्री. प्रसादजी लाड साहेब सोबत संस्थेचे सन्मा. सचिव श्री. किशोर पाटील सर, प्रमुख पाहुणे मा. आमदार श्री. प्रविणजी दरेकर साहेब अध्यक्ष-मुंबई जिल्हा बँक, संस्थेचे अध्यक्ष श्री. चंद्रकांत पाटील सर, प्रमुख पाहुणे कवी-लेखक श्री. प्रवीणजी दवणे, तज्ञ संचालक श्री. गुलाबराव गवळे सर.