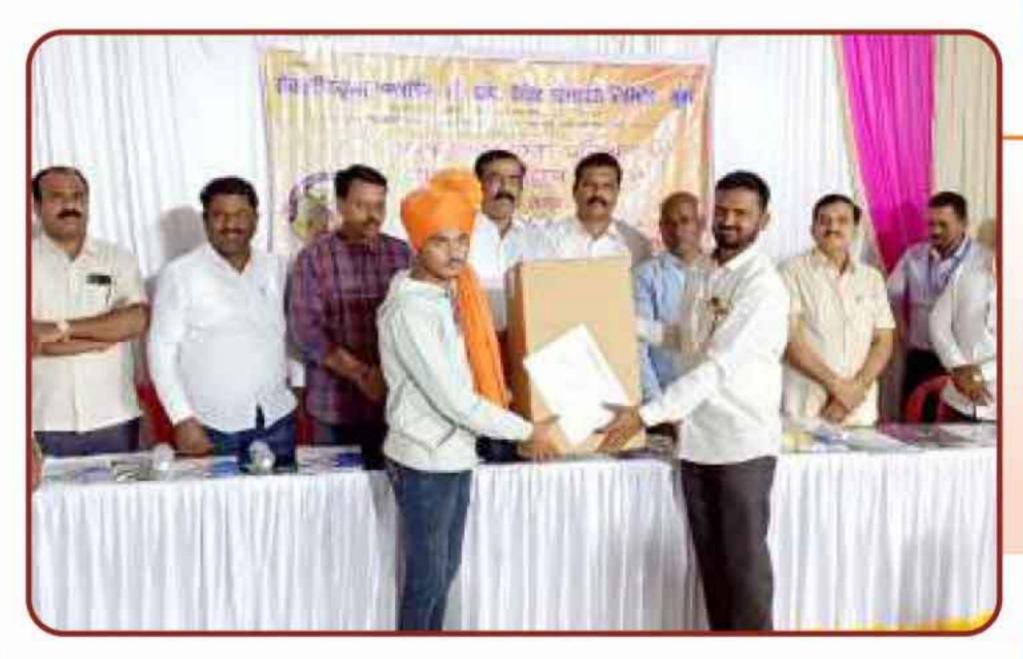

संस्थेच्या कराड व सातारा शाखेच्या सभासद पाल्य गुणगौरव समारंभ प्रसंगी प्रमुख पाहुणे मा.श्री. गजेंद्र पाटील सर, सचिव-श्री मुकुंद महाराज शिक्षण संस्था, आटके यांचा सत्कार करताना संस्थेचे सन्माननीय अध्यक्ष श्री. चंद्रकांत पाटील सर उजवीकडून संचालक श्री. पांडुरंग कणसे सर, उपाध्यक्ष श्री. सुधाकर जगदाळे सर, सहसचिव श्री. सतीश माने सर, संचालक सचिन नलवडे सर, खजिनदार श्री. सतेश शिंदे सर, संचालक श्री. तुकाराम बेनके सर, संचालक श्री. जगन्नाथ जाधव सर.

संस्थेच्या नारायणगाव शाखेच्या सभासद पाल्य गुणगौरव समारंभ प्रसंगी संस्थेचे आदरणीय सभासद श्री. काझी सर, श्री. निलेश काशीद सर, मा. संचालक श्री. सखाराम डोंगरे सर यांच्या शुभहस्ते पाल्याचा गुणगौरव करताना उजवीकडून संस्थेचे सन्माननीय उपाध्यक्ष श्री. सुधाकर जगदाळे सर, तज्ञ संचालक श्री. गुलाबराव गवळे, श्री. मेहेर सर, श्री. वाघधरे सर, श्री. काकडे सर, अध्यक्ष श्री. चंद्रकांत पाटील सर.