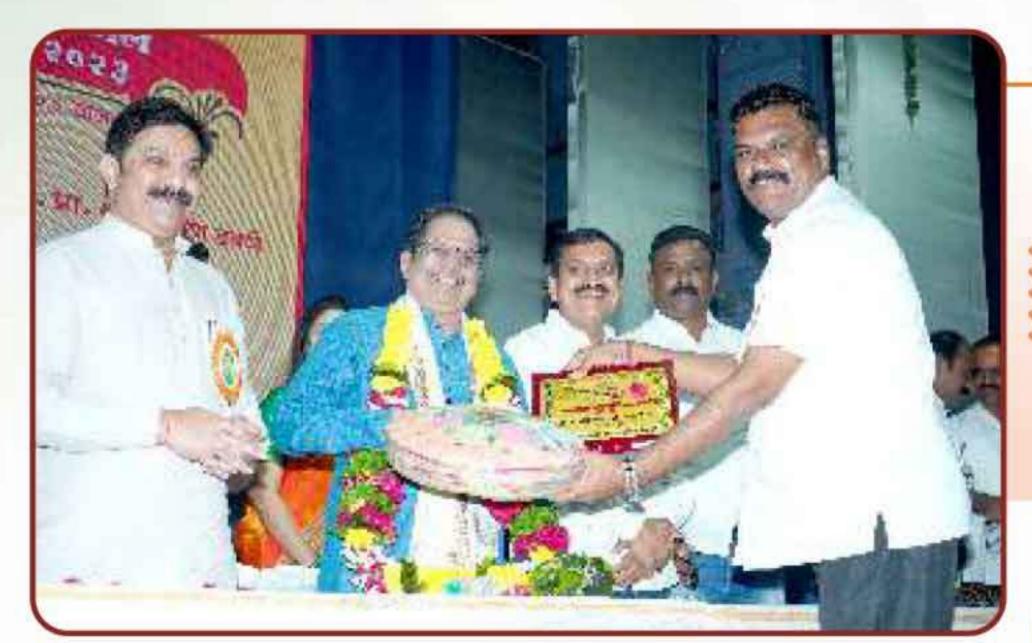

श्री. प्रविण शेलार

श्री. विजय पाटील

श्री. विजय यादव

सौ. वैशाली जाधव

श्री. शरद देवरे

पद्मभूषण डॉ. कर्मवीर भाऊराव पाटील आदर्श शिक्षक शिक्षकेतर पुरस्कार सोहळ्याप्रसंगी उपस्थित प्रमुख पाहुणे सन्माननीय आमदार श्री. प्रविणजी दरेकर साहेब, अध्यक्ष-मुंबई जिल्हा सहकारी बँक यांचा सत्कार करताना संस्थेचे सन्माननीय अध्यक्ष-श्री. चंद्रकांत पाटील सर, सचिव-श्री. किशोर पाटील सर, संचालक-श्री. पंकज सिंह सर, संचालक-श्री. सचिन नलवडे सर.