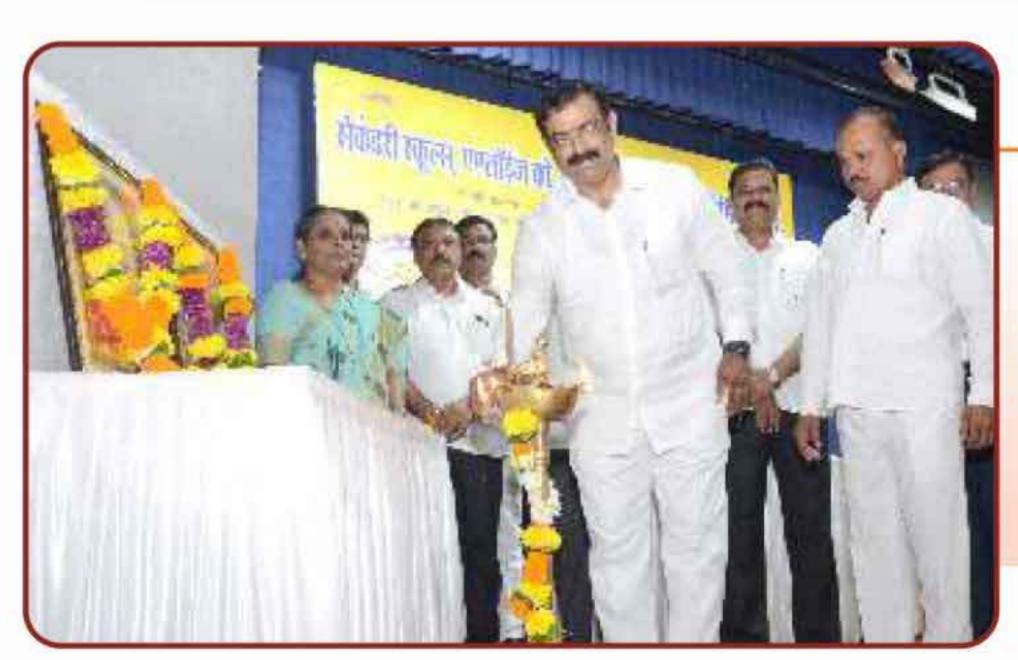

संस्थेच्या ४८ व्या वार्षिक सर्वसाधारण सभेस सुरवात करताना देवी सरस्वती व देवी लक्ष्मी यांच्या प्रतिमेस पुष्पहार अर्पण करून दिपप्रज्वलन करताना संस्थेचे सन्माननीय अध्यक्ष श्री. चंद्रकांत पाटील सर, संचालिका श्रीमती वनिता भोसले मॅडम, संचालक श्री, भाऊसाहेब आहेर सर, संचालक श्री. प्रमोद देशमुख सर, खजिनदार श्री. सतेश शिंदे सर, संचालक श्री. पांडुरंग कणसे सर.