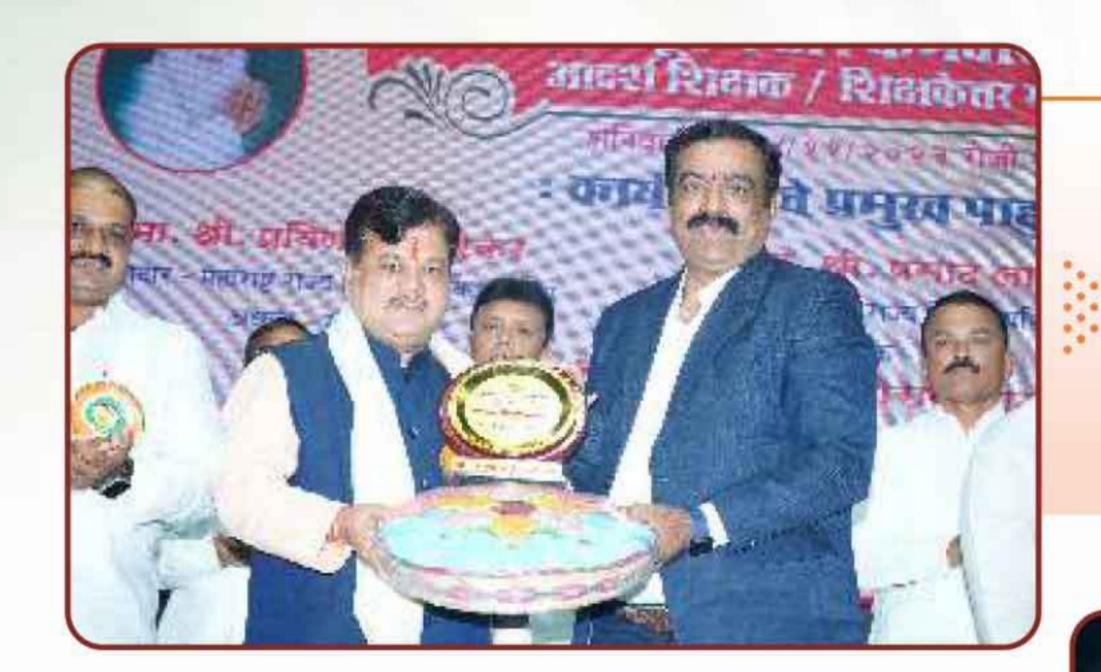

श्री. प्रविण शेलार

श्री. विजय पाटील

श्री. विजय यादव

सौ. वैशाली जाधव

श्री. शरद देवरे

पद्मभूषण डॉ. कर्मवीर भाऊराव पाटील आदर्श शिक्षक शिक्षकेतर पुरस्कार सोहळ्याप्रसंगी उपस्थित प्रमुख पाहुणे सन्माननीय आमदार श्री. प्रविणजी दरेकर साहेब, अध्यक्ष-मुंबई जिल्हा सहकारी बँक यांचा सत्कार करताना संस्थेचे सन्माननीय अध्यक्ष-श्री. चंद्रकांत पाटील सर, सचिव-श्री. किशोर पाटील सर, संचालक-श्री. पंकज सिंह सर, संचालक-श्री. सचिन नलवडे सर.