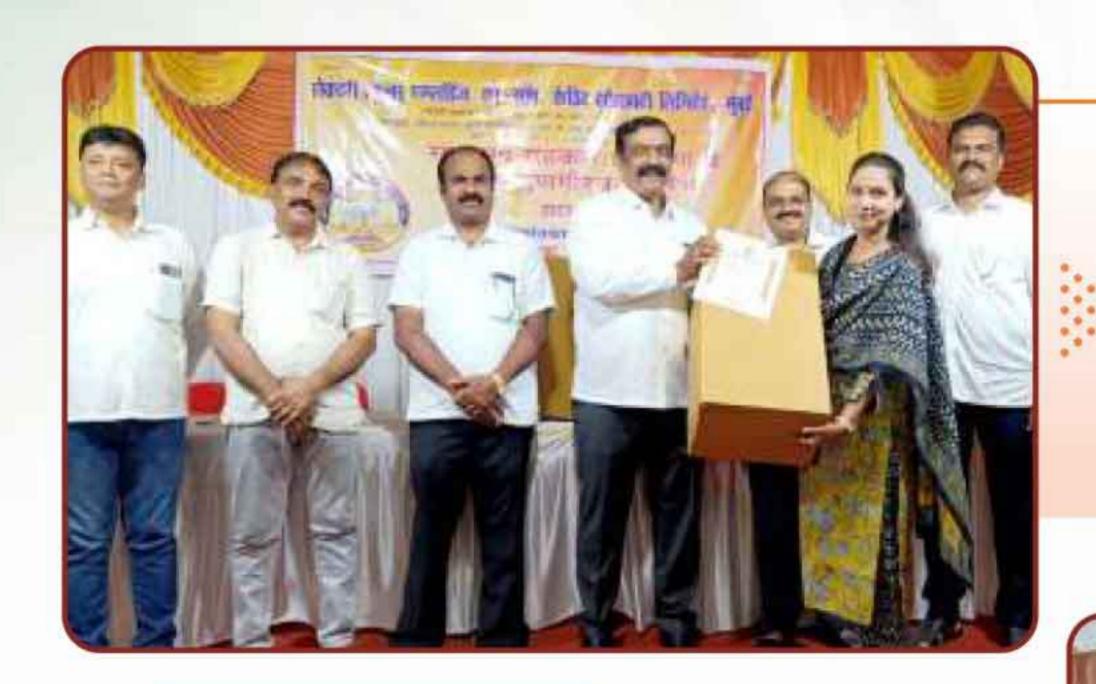

श्री. प्रविण शेलार

श्री. विजय पाटील

श्री. विजय यादव

सौ. वैशाली जाधव

श्री. शरद देवरे

पद्मभूषण डॉ. कर्मवीर भाऊराव पाटील आदर्श शिक्षक शिक्षकेतर पुरस्कार सोहळ्याप्रसंगी उपस्थित प्रमुख पाहुणे सन्माननीय आमदार श्री. प्रविणजी दरेकर साहेब, अध्यक्ष-मुंबई जिल्हा सहकारी बँक यांचा सत्कार करताना संस्थेचे सन्माननीय अध्यक्ष-श्री. चंद्रकांत पाटील सर, सचिव-श्री. किशोर पाटील सर, संचालक-श्री. पंकज सिंह सर, संचालक-श्री. सचिन नलवडे सर.