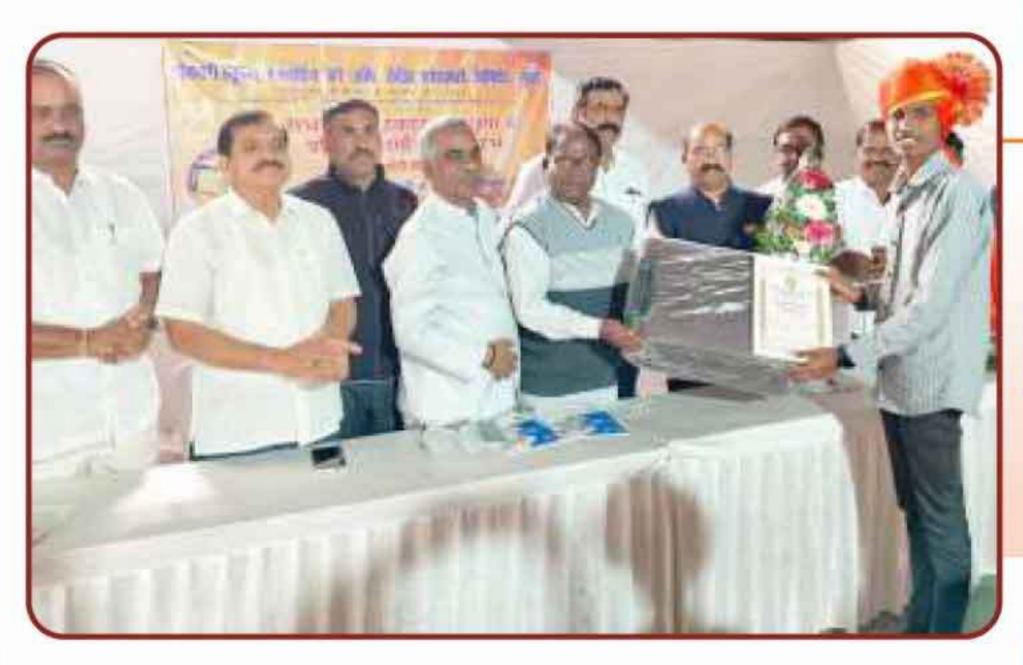

संस्थेच्या कराड व सातारा शाखेच्या सभासद पाल्य गुणगौरव समारंभ प्रसंगी प्रमुख पाहुणे मा.श्री. गजेंद्र पाटील सर, सचिव-श्री मुकुंद महाराज शिक्षण संस्था, आटके यांचा सत्कार करताना संस्थेचे सन्माननीय अध्यक्ष श्री. चंद्रकांत पाटील सर उजवीकडून संचालक श्री. पांडुरंग कणसे सर, उपाध्यक्ष श्री. सुधाकर जगदाळे सर, सहसचिव श्री. सतीश माने सर, संचालक सचिन नलवडे सर, खजिनदार श्री. सतेश शिंदे सर, संचालक श्री. तुकाराम बेनके सर, संचालक श्री. जगन्नाथ जाधव सर.