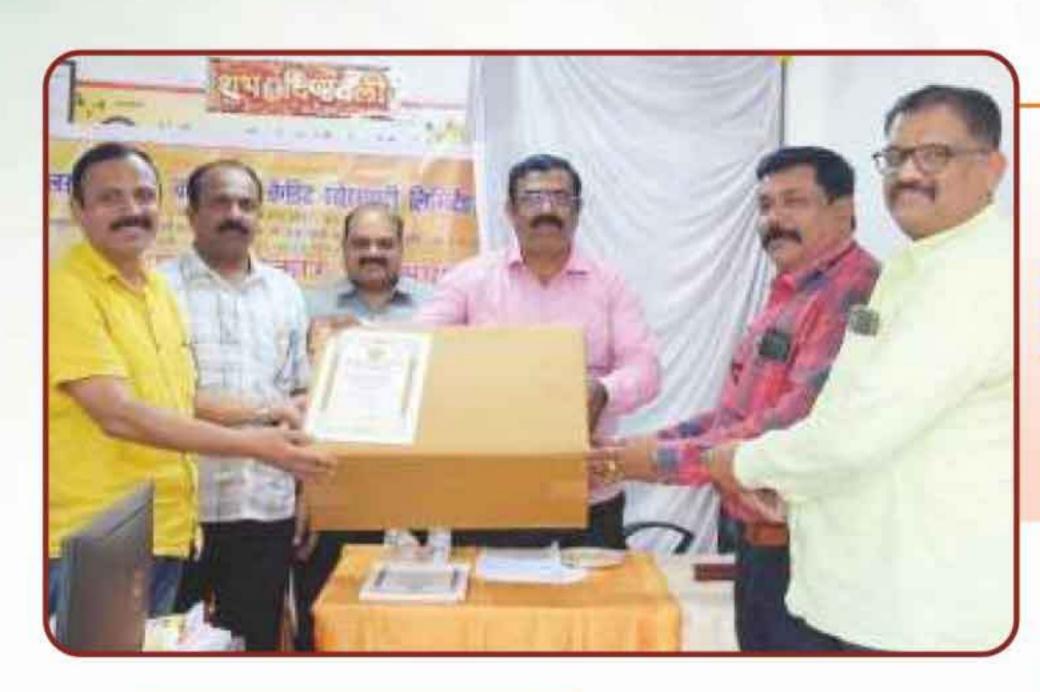

संस्थेच्या बार्शी शाखेच्या सभासद पाल्य गुणगौरव प्रसंगी प्रमुख पाहुणे सन्माननीय श्री. दत्तात्रय सावंत सर (मा. शिक्षक आमदार पुणे विभाग) यांचा सत्कार करताना संस्थेचे सन्माननीय अध्यक्ष श्री. चंद्रकांत पाटील सर, खजिनदार श्री. सतेश शिंदे सर, उपाध्यक्ष श्री. सुधाकर जगदाळे सर, सहसचिव श्री. सतीश माने सर, संचालक श्री. पांड्रंग कणसे सर, संचालक श्री. प्रमोद देशमुख सर.